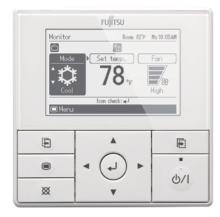

## **GENERAL FEATURES**

The wired remote features a large display, room temperature readout, and has a backlight.

#### **FEATURES**

- -Up to 16 individual indoor units can be simultaneously controlled
- -Control of 1 indoor unit with dual remote controller
- -Multiple language support
  - Auto Off Timer
- -Indoor unit automatically turns off after a set time has passed
- -The time interval for which auto-off works can be set
  - Set Temperature Auto Return
- -The setting temperature automatically returns to the previous setting temperature
- -Time range in which set temperature can be changed is 10 to 120 minutes
- Set Temperature Upper & Lower Limit Setting
- -The set temperature range can be set for each operation mode (Cooling / Heating / Auto)
  - Weekly Timer Function
- -Weekly Timer functions include: ability to shut off and turn on system, change in operation mode, and changes to the set temperature setting
  - Child Lock
  - Part Lock
  - · Password Management
- -Unwanted functions can be restricted
- -Password is necessary to operate
  - Operation modes: Auto/Cool/Dry/Fan/Heat
  - Error code history retrieval
  - Multiple Function Settings (See Owner's Manual