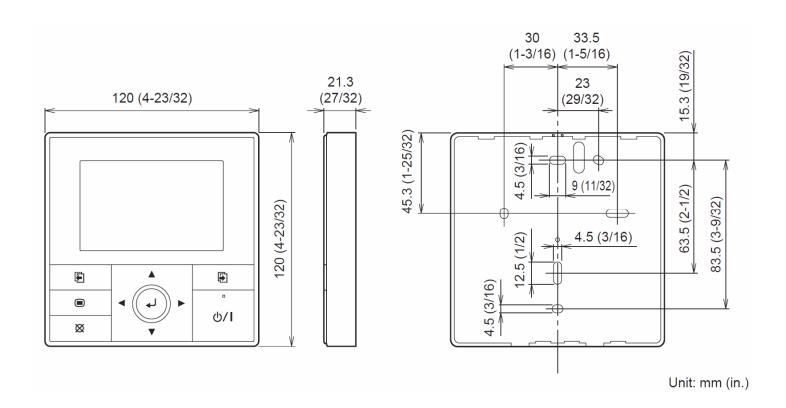

- Part Lock
  - · Password Management
- -Unwanted functions can be restricted
- -Password is necessary to operate
  - Operation modes: Auto/Cool/Dry/Fan/Heat
  - Error code history retrieval
  - Multiple Function Settings (See Owner's Manual



# **SUBMITTAL**



# **DIMENSIONS**

#### Compatible with indoor models:

ASU12RLS2 ASU15RLS2

| ASU7RLF   | ASU9RLS3   | ARU7RLF  |
|-----------|------------|----------|
| ASU9RLF   | ASU12RLS3  | ARU9RLF  |
| ASU12RLF  | ASU15RLS3  | ARU12RLF |
| ASU18RLF  | ASU9RLS3Y  | ARU18RLF |
| ASU24RLF  | ASU12RLS3Y | ARU24RLF |
| ASU7RLF1  | ASU15RLS3Y | AGU9RLF  |
| ASU9RLF1  | AUU7RLF    | AGU12RLF |
| ASU12RLF1 | AUU9RLF    | AGU18RLF |
| ASU15RLF1 | AUU12RLF   | AUUIOKLI |
| ASU9RLS2  | AUU18RLF   |          |
|           |            |          |