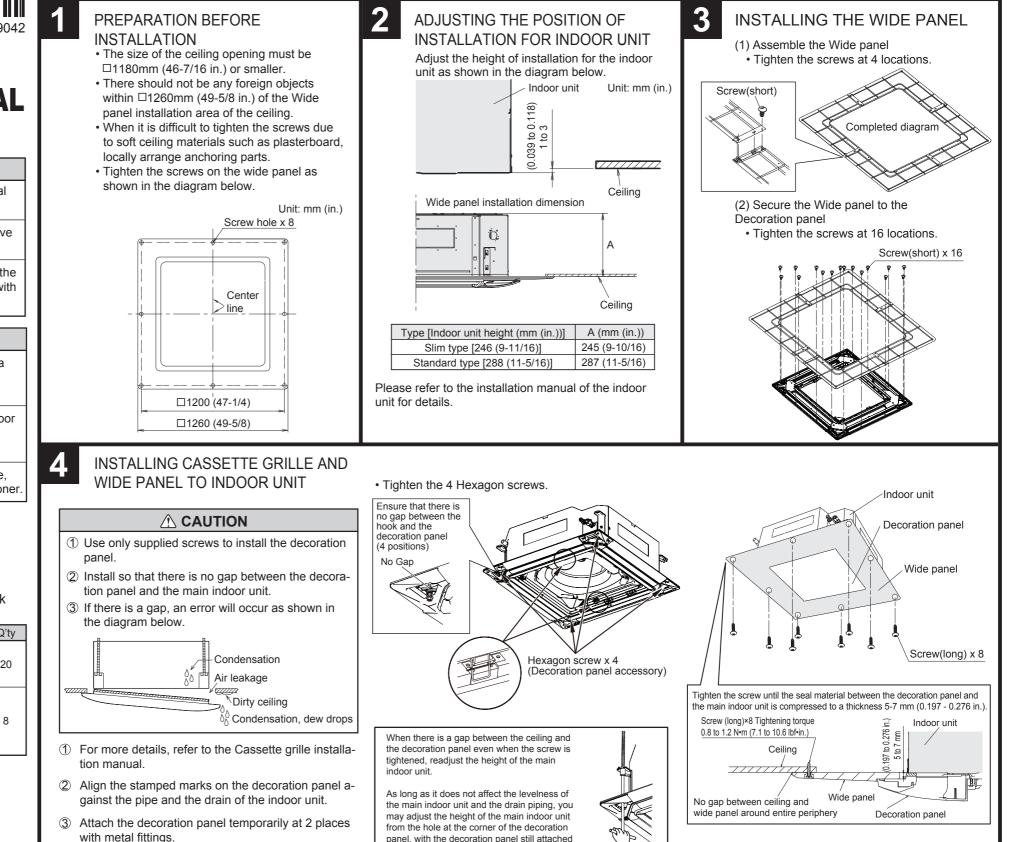

## **UTG-AKXA-W**

| When installing the Wide panel, please read this manual thoroughly.                                                                             |
|-------------------------------------------------------------------------------------------------------------------------------------------------|
| Before installation, be sure that all sources of power have been shut off. There is a danger of electric shock.                                 |
| When installing the Wide panel, please refer to the operating manual and installation manual supplied with the indoor unit.                     |
|                                                                                                                                                 |
|                                                                                                                                                 |
| The Wide panel is used by assembling it together with a Cassette type room air conditioner.<br>The Wide panel cannot be used alone.             |
| Handle the Wide panel carefully. Dropping it onto the floor<br>or subjecting it to strong shock will cause erroneous<br>operation or accidents. |
| Hand this manual to the customer to keep for future use, such as for maintenance or relocation of the air conditioner.                          |
| Note: The illustrations in this manual may be different from the actual product.                                                                |

## PARTS AND ACCESSORIES

The following installation parts are furnished. Check them before starting installation work.

to the main indoor unit