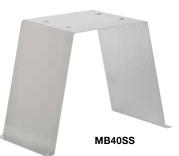

## Stainless Steel Motor Support Stands / Brackets – Model MB15SS (standard on PSS20, PSS15BI, PSS20BI) Model MB35SS (standard on PSS35BI) Model MB40SS (standard on PSS40BI)

MB40SS

MB15SS