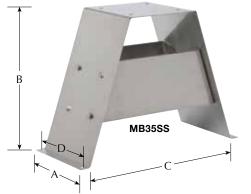

## Stainless Steel Motor Support Stands / Brackets – Model MB15SS (standard on PSS20, PSS15BI, PSS20BI) Model MB35SS (standard on PSS35BI) Model MB40SS (standard on PSS40BI)

**DIMENSIONAL DATA** (inches) Models C D Model A В MB15SS 7.25 9.50 13.75 6.25 **MB35SS** 8.00 13.50 18.75 7.00

MB15SS

| PROJECT              |         |              |     | ARCHITECT |          |
|----------------------|---------|--------------|-----|-----------|----------|
|                      |         |              |     |           |          |
| CONTRACTOR           | DATE    | SUBMITTED BY |     |           | ENGINEER |
|                      |         |              |     |           |          |
| SPECIFICATION        |         |              |     |           |          |
| RELATED FAN POSITION | MODEL # |              | QTY | NOTES     |          |
|                      |         |              |     |           |          |
|                      |         |              |     |           |          |
|                      |         |              |     |           |          |