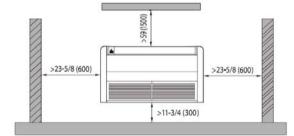

#### ♦ Wall type

- 1. Recommended Interconnecting Cable Type Stranded Bare Copper Conductors THHN 600V Unshielded Wire
- 2. Power wiring cable size must comply with applicable national and local codes.
- 3. Test conditions are based on AHRI 210/240.