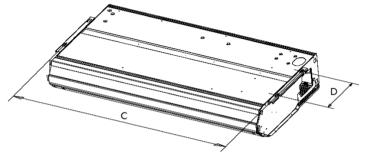

#### ♦ Wall type

- 1. Recommended Interconnecting Cable Type Stranded Bare Copper Conductors THHN 600V Unshielded Wire
- 2. Power wiring cable size must comply with applicable national and local codes.
- 3. Test conditions are based on AHRI 210/240.