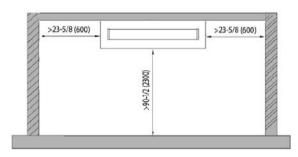

#### ♦ Wall type

- 1. Recommended Interconnecting Cable Type Stranded Bare Copper Conductors THHN 600V Unshielded Wire
- 2. Power wiring cable size must comply with applicable national and local codes.
- 3. Test conditions are based on AHRI 210/240.