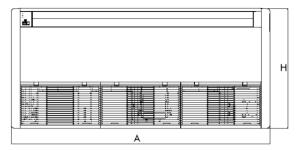

#### ♦ Wall type

- 1. Recommended Interconnecting Cable Type Stranded Bare Copper Conductors THHN 600V Unshielded Wire
- 2. Power wiring cable size must comply with applicable national and local codes.
- 3. Test conditions are based on AHRI 210/240.