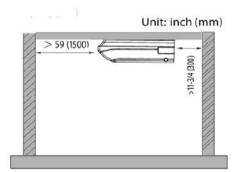

| Change for Life                        | Multi-Room Ductless systems               |                                                     |                                                                                                                                                                                                                                                                                                                                                                                                                                                                                                                                                                                                                                                                                                                                                                                                                                                                                                                                                                                                                                                                                                                                                                                                                                                                                                                                                                                                                                                                                                                                                                                                                                                                                                                                                                                                                                                                                                                                                                                                                                                                                                                               |                                               |  |
|----------------------------------------|-------------------------------------------|-----------------------------------------------------|-------------------------------------------------------------------------------------------------------------------------------------------------------------------------------------------------------------------------------------------------------------------------------------------------------------------------------------------------------------------------------------------------------------------------------------------------------------------------------------------------------------------------------------------------------------------------------------------------------------------------------------------------------------------------------------------------------------------------------------------------------------------------------------------------------------------------------------------------------------------------------------------------------------------------------------------------------------------------------------------------------------------------------------------------------------------------------------------------------------------------------------------------------------------------------------------------------------------------------------------------------------------------------------------------------------------------------------------------------------------------------------------------------------------------------------------------------------------------------------------------------------------------------------------------------------------------------------------------------------------------------------------------------------------------------------------------------------------------------------------------------------------------------------------------------------------------------------------------------------------------------------------------------------------------------------------------------------------------------------------------------------------------------------------------------------------------------------------------------------------------------|-----------------------------------------------|--|
| Submittal Data: FLR18                  | 18,000 BTU/H Universal Floor/Ceiling Unit |                                                     |                                                                                                                                                                                                                                                                                                                                                                                                                                                                                                                                                                                                                                                                                                                                                                                                                                                                                                                                                                                                                                                                                                                                                                                                                                                                                                                                                                                                                                                                                                                                                                                                                                                                                                                                                                                                                                                                                                                                                                                                                                                                                                                               |                                               |  |
| Job Name                               |                                           | Location                                            | Date                                                                                                                                                                                                                                                                                                                                                                                                                                                                                                                                                                                                                                                                                                                                                                                                                                                                                                                                                                                                                                                                                                                                                                                                                                                                                                                                                                                                                                                                                                                                                                                                                                                                                                                                                                                                                                                                                                                                                                                                                                                                                                                          |                                               |  |
| Purchaser                              |                                           | Engineer                                            |                                                                                                                                                                                                                                                                                                                                                                                                                                                                                                                                                                                                                                                                                                                                                                                                                                                                                                                                                                                                                                                                                                                                                                                                                                                                                                                                                                                                                                                                                                                                                                                                                                                                                                                                                                                                                                                                                                                                                                                                                                                                                                                               |                                               |  |
| Submitted To                           |                                           | For Refer                                           | ence Approval                                                                                                                                                                                                                                                                                                                                                                                                                                                                                                                                                                                                                                                                                                                                                                                                                                                                                                                                                                                                                                                                                                                                                                                                                                                                                                                                                                                                                                                                                                                                                                                                                                                                                                                                                                                                                                                                                                                                                                                                                                                                                                                 | Construction                                  |  |
| Unit Designation                       |                                           | Schedule No.                                        |                                                                                                                                                                                                                                                                                                                                                                                                                                                                                                                                                                                                                                                                                                                                                                                                                                                                                                                                                                                                                                                                                                                                                                                                                                                                                                                                                                                                                                                                                                                                                                                                                                                                                                                                                                                                                                                                                                                                                                                                                                                                                                                               |                                               |  |
| GENERAL FEATURES                       |                                           |                                                     |                                                                                                                                                                                                                                                                                                                                                                                                                                                                                                                                                                                                                                                                                                                                                                                                                                                                                                                                                                                                                                                                                                                                                                                                                                                                                                                                                                                                                                                                                                                                                                                                                                                                                                                                                                                                                                                                                                                                                                                                                                                                                                                               |                                               |  |
| -Floor Stand or Ceiling Mount          |                                           |                                                     |                                                                                                                                                                                                                                                                                                                                                                                                                                                                                                                                                                                                                                                                                                                                                                                                                                                                                                                                                                                                                                                                                                                                                                                                                                                                                                                                                                                                                                                                                                                                                                                                                                                                                                                                                                                                                                                                                                                                                                                                                                                                                                                               |                                               |  |
| -Quiet Operation -Multi-Speed Fan      |                                           |                                                     | - manual | -                                             |  |
| -4-way Discharge Air Flow              |                                           | Hilling                                             |                                                                                                                                                                                                                                                                                                                                                                                                                                                                                                                                                                                                                                                                                                                                                                                                                                                                                                                                                                                                                                                                                                                                                                                                                                                                                                                                                                                                                                                                                                                                                                                                                                                                                                                                                                                                                                                                                                                                                                                                                                                                                                                               |                                               |  |
| -Swing Louvers -Remote Control Lockout |                                           |                                                     | *                                                                                                                                                                                                                                                                                                                                                                                                                                                                                                                                                                                                                                                                                                                                                                                                                                                                                                                                                                                                                                                                                                                                                                                                                                                                                                                                                                                                                                                                                                                                                                                                                                                                                                                                                                                                                                                                                                                                                                                                                                                                                                                             |                                               |  |
| -Wired and Wireless Remote Controller  | re                                        |                                                     | G GREE                                                                                                                                                                                                                                                                                                                                                                                                                                                                                                                                                                                                                                                                                                                                                                                                                                                                                                                                                                                                                                                                                                                                                                                                                                                                                                                                                                                                                                                                                                                                                                                                                                                                                                                                                                                                                                                                                                                                                                                                                                                                                                                        |                                               |  |
| -Limited 5 yr. Parts Warranty          | 3                                         | GONE D                                              | THE RESERVE                                                                                                                                                                                                                                                                                                                                                                                                                                                                                                                                                                                                                                                                                                                                                                                                                                                                                                                                                                                                                                                                                                                                                                                                                                                                                                                                                                                                                                                                                                                                                                                                                                                                                                                                                                                                                                                                                                                                                                                                                                                                                                                   | IN DEPT. DO                                   |  |
| Enfined 5 yr. 1 dits warranty          |                                           | Freder ♥ Date (DDE)                                 |                                                                                                                                                                                                                                                                                                                                                                                                                                                                                                                                                                                                                                                                                                                                                                                                                                                                                                                                                                                                                                                                                                                                                                                                                                                                                                                                                                                                                                                                                                                                                                                                                                                                                                                                                                                                                                                                                                                                                                                                                                                                                                                               |                                               |  |
|                                        |                                           |                                                     |                                                                                                                                                                                                                                                                                                                                                                                                                                                                                                                                                                                                                                                                                                                                                                                                                                                                                                                                                                                                                                                                                                                                                                                                                                                                                                                                                                                                                                                                                                                                                                                                                                                                                                                                                                                                                                                                                                                                                                                                                                                                                                                               |                                               |  |
| System Ra                              | Physical Specifications                   |                                                     |                                                                                                                                                                                                                                                                                                                                                                                                                                                                                                                                                                                                                                                                                                                                                                                                                                                                                                                                                                                                                                                                                                                                                                                                                                                                                                                                                                                                                                                                                                                                                                                                                                                                                                                                                                                                                                                                                                                                                                                                                                                                                                                               |                                               |  |
| Cooling*                               | 17,065 BTU/H                              | Unit Dimensions (LxHx[                              | 2)                                                                                                                                                                                                                                                                                                                                                                                                                                                                                                                                                                                                                                                                                                                                                                                                                                                                                                                                                                                                                                                                                                                                                                                                                                                                                                                                                                                                                                                                                                                                                                                                                                                                                                                                                                                                                                                                                                                                                                                                                                                                                                                            | 48.0 x 27.5 x 9.0 -in                         |  |
| Rated Capacity                         | 17,000 010/11                             | OTHE DIFFICUSIONS (EXTIXE                           | ))                                                                                                                                                                                                                                                                                                                                                                                                                                                                                                                                                                                                                                                                                                                                                                                                                                                                                                                                                                                                                                                                                                                                                                                                                                                                                                                                                                                                                                                                                                                                                                                                                                                                                                                                                                                                                                                                                                                                                                                                                                                                                                                            | 46.0 x 27.5 x 9.0 -III<br>1220 x 700 x 225-mm |  |
| Heating*                               |                                           |                                                     |                                                                                                                                                                                                                                                                                                                                                                                                                                                                                                                                                                                                                                                                                                                                                                                                                                                                                                                                                                                                                                                                                                                                                                                                                                                                                                                                                                                                                                                                                                                                                                                                                                                                                                                                                                                                                                                                                                                                                                                                                                                                                                                               | 1220 X 700 X 223-111111                       |  |
| Rated Capacity                         | 18,772 BTU/H                              | Weight (Net/Shipping)                               |                                                                                                                                                                                                                                                                                                                                                                                                                                                                                                                                                                                                                                                                                                                                                                                                                                                                                                                                                                                                                                                                                                                                                                                                                                                                                                                                                                                                                                                                                                                                                                                                                                                                                                                                                                                                                                                                                                                                                                                                                                                                                                                               | 88/110 LBS                                    |  |
| 9                                      | .,                                        | 3 7 ( 3 3 7 7 3)                                    |                                                                                                                                                                                                                                                                                                                                                                                                                                                                                                                                                                                                                                                                                                                                                                                                                                                                                                                                                                                                                                                                                                                                                                                                                                                                                                                                                                                                                                                                                                                                                                                                                                                                                                                                                                                                                                                                                                                                                                                                                                                                                                                               |                                               |  |
| Sound Level (Hi/Lo)**                  |                                           | Drain Size (OD)                                     |                                                                                                                                                                                                                                                                                                                                                                                                                                                                                                                                                                                                                                                                                                                                                                                                                                                                                                                                                                                                                                                                                                                                                                                                                                                                                                                                                                                                                                                                                                                                                                                                                                                                                                                                                                                                                                                                                                                                                                                                                                                                                                                               | 0.67-in                                       |  |
| Cooling                                | 45/40 dbA                                 |                                                     |                                                                                                                                                                                                                                                                                                                                                                                                                                                                                                                                                                                                                                                                                                                                                                                                                                                                                                                                                                                                                                                                                                                                                                                                                                                                                                                                                                                                                                                                                                                                                                                                                                                                                                                                                                                                                                                                                                                                                                                                                                                                                                                               | 17-mm                                         |  |
| Heating                                | 45/40 dbA                                 |                                                     |                                                                                                                                                                                                                                                                                                                                                                                                                                                                                                                                                                                                                                                                                                                                                                                                                                                                                                                                                                                                                                                                                                                                                                                                                                                                                                                                                                                                                                                                                                                                                                                                                                                                                                                                                                                                                                                                                                                                                                                                                                                                                                                               |                                               |  |
| Air Flow (max)                         |                                           |                                                     |                                                                                                                                                                                                                                                                                                                                                                                                                                                                                                                                                                                                                                                                                                                                                                                                                                                                                                                                                                                                                                                                                                                                                                                                                                                                                                                                                                                                                                                                                                                                                                                                                                                                                                                                                                                                                                                                                                                                                                                                                                                                                                                               |                                               |  |
| Indoor Fan                             | 559 CFM                                   |                                                     |                                                                                                                                                                                                                                                                                                                                                                                                                                                                                                                                                                                                                                                                                                                                                                                                                                                                                                                                                                                                                                                                                                                                                                                                                                                                                                                                                                                                                                                                                                                                                                                                                                                                                                                                                                                                                                                                                                                                                                                                                                                                                                                               |                                               |  |
|                                        |                                           |                                                     |                                                                                                                                                                                                                                                                                                                                                                                                                                                                                                                                                                                                                                                                                                                                                                                                                                                                                                                                                                                                                                                                                                                                                                                                                                                                                                                                                                                                                                                                                                                                                                                                                                                                                                                                                                                                                                                                                                                                                                                                                                                                                                                               |                                               |  |
| Electrical R                           | latin a                                   | Refrigerant Piping Data                             |                                                                                                                                                                                                                                                                                                                                                                                                                                                                                                                                                                                                                                                                                                                                                                                                                                                                                                                                                                                                                                                                                                                                                                                                                                                                                                                                                                                                                                                                                                                                                                                                                                                                                                                                                                                                                                                                                                                                                                                                                                                                                                                               |                                               |  |
| Electrical N                           | Refrigerant Piping Data                   |                                                     |                                                                                                                                                                                                                                                                                                                                                                                                                                                                                                                                                                                                                                                                                                                                                                                                                                                                                                                                                                                                                                                                                                                                                                                                                                                                                                                                                                                                                                                                                                                                                                                                                                                                                                                                                                                                                                                                                                                                                                                                                                                                                                                               |                                               |  |
| Fan Motor                              |                                           | Refrigerant Type                                    |                                                                                                                                                                                                                                                                                                                                                                                                                                                                                                                                                                                                                                                                                                                                                                                                                                                                                                                                                                                                                                                                                                                                                                                                                                                                                                                                                                                                                                                                                                                                                                                                                                                                                                                                                                                                                                                                                                                                                                                                                                                                                                                               | R410A                                         |  |
| Output Power                           | 110 W                                     | 3 - 31-                                             |                                                                                                                                                                                                                                                                                                                                                                                                                                                                                                                                                                                                                                                                                                                                                                                                                                                                                                                                                                                                                                                                                                                                                                                                                                                                                                                                                                                                                                                                                                                                                                                                                                                                                                                                                                                                                                                                                                                                                                                                                                                                                                                               |                                               |  |
| FLA                                    | 0.56 A                                    | Gas Pipe Size (OD)                                  |                                                                                                                                                                                                                                                                                                                                                                                                                                                                                                                                                                                                                                                                                                                                                                                                                                                                                                                                                                                                                                                                                                                                                                                                                                                                                                                                                                                                                                                                                                                                                                                                                                                                                                                                                                                                                                                                                                                                                                                                                                                                                                                               | 1/2-in                                        |  |
| Power Supply                           |                                           | Liquid Pipe Size (OD)                               |                                                                                                                                                                                                                                                                                                                                                                                                                                                                                                                                                                                                                                                                                                                                                                                                                                                                                                                                                                                                                                                                                                                                                                                                                                                                                                                                                                                                                                                                                                                                                                                                                                                                                                                                                                                                                                                                                                                                                                                                                                                                                                                               | 1/4-in                                        |  |
| Normal Operational Voltage             | 208/230 V, 1 Phase, 60 Hz                 |                                                     |                                                                                                                                                                                                                                                                                                                                                                                                                                                                                                                                                                                                                                                                                                                                                                                                                                                                                                                                                                                                                                                                                                                                                                                                                                                                                                                                                                                                                                                                                                                                                                                                                                                                                                                                                                                                                                                                                                                                                                                                                                                                                                                               |                                               |  |
| Voltage Range                          | 187 - 253 V                               | Connection Method                                   |                                                                                                                                                                                                                                                                                                                                                                                                                                                                                                                                                                                                                                                                                                                                                                                                                                                                                                                                                                                                                                                                                                                                                                                                                                                                                                                                                                                                                                                                                                                                                                                                                                                                                                                                                                                                                                                                                                                                                                                                                                                                                                                               | Flared                                        |  |
| MCA                                    | 1.0 A                                     |                                                     |                                                                                                                                                                                                                                                                                                                                                                                                                                                                                                                                                                                                                                                                                                                                                                                                                                                                                                                                                                                                                                                                                                                                                                                                                                                                                                                                                                                                                                                                                                                                                                                                                                                                                                                                                                                                                                                                                                                                                                                                                                                                                                                               |                                               |  |
| Interconnecting Cable Wire Size        | 14-4 AWG                                  |                                                     |                                                                                                                                                                                                                                                                                                                                                                                                                                                                                                                                                                                                                                                                                                                                                                                                                                                                                                                                                                                                                                                                                                                                                                                                                                                                                                                                                                                                                                                                                                                                                                                                                                                                                                                                                                                                                                                                                                                                                                                                                                                                                                                               |                                               |  |
|                                        |                                           | * Test conditions are based of                      |                                                                                                                                                                                                                                                                                                                                                                                                                                                                                                                                                                                                                                                                                                                                                                                                                                                                                                                                                                                                                                                                                                                                                                                                                                                                                                                                                                                                                                                                                                                                                                                                                                                                                                                                                                                                                                                                                                                                                                                                                                                                                                                               |                                               |  |
|                                        |                                           | **Sound Power ratings are per AHRI 270 and AHRI 350 |                                                                                                                                                                                                                                                                                                                                                                                                                                                                                                                                                                                                                                                                                                                                                                                                                                                                                                                                                                                                                                                                                                                                                                                                                                                                                                                                                                                                                                                                                                                                                                                                                                                                                                                                                                                                                                                                                                                                                                                                                                                                                                                               |                                               |  |
| RANOZ                                  | AHRI                                      | CERTIFIED                                           |                                                                                                                                                                                                                                                                                                                                                                                                                                                                                                                                                                                                                                                                                                                                                                                                                                                                                                                                                                                                                                                                                                                                                                                                                                                                                                                                                                                                                                                                                                                                                                                                                                                                                                                                                                                                                                                                                                                                                                                                                                                                                                                               | (TD)                                          |  |