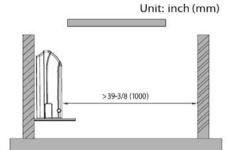

| Change for Life                        | Multi-Room Ductless systems               |                                                     |                                                                                                                                                                                                                                                                                                                                                                                                                                                                                                                                                                                                                                                                                                                                                                                                                                                                                                                                                                                                                                                                                                                                                                                                                                                                                                                                                                                                                                                                                                                                                                                                                                                                                                                                                                                                                                                                                                                                                                                                                                                                                                                               |                                               |  |
|----------------------------------------|-------------------------------------------|-----------------------------------------------------|-------------------------------------------------------------------------------------------------------------------------------------------------------------------------------------------------------------------------------------------------------------------------------------------------------------------------------------------------------------------------------------------------------------------------------------------------------------------------------------------------------------------------------------------------------------------------------------------------------------------------------------------------------------------------------------------------------------------------------------------------------------------------------------------------------------------------------------------------------------------------------------------------------------------------------------------------------------------------------------------------------------------------------------------------------------------------------------------------------------------------------------------------------------------------------------------------------------------------------------------------------------------------------------------------------------------------------------------------------------------------------------------------------------------------------------------------------------------------------------------------------------------------------------------------------------------------------------------------------------------------------------------------------------------------------------------------------------------------------------------------------------------------------------------------------------------------------------------------------------------------------------------------------------------------------------------------------------------------------------------------------------------------------------------------------------------------------------------------------------------------------|-----------------------------------------------|--|
| Submittal Data: FLR18                  | 18,000 BTU/H Universal Floor/Ceiling Unit |                                                     |                                                                                                                                                                                                                                                                                                                                                                                                                                                                                                                                                                                                                                                                                                                                                                                                                                                                                                                                                                                                                                                                                                                                                                                                                                                                                                                                                                                                                                                                                                                                                                                                                                                                                                                                                                                                                                                                                                                                                                                                                                                                                                                               |                                               |  |
| Job Name                               |                                           | Location                                            | Date                                                                                                                                                                                                                                                                                                                                                                                                                                                                                                                                                                                                                                                                                                                                                                                                                                                                                                                                                                                                                                                                                                                                                                                                                                                                                                                                                                                                                                                                                                                                                                                                                                                                                                                                                                                                                                                                                                                                                                                                                                                                                                                          |                                               |  |
| Purchaser                              |                                           | Engineer                                            |                                                                                                                                                                                                                                                                                                                                                                                                                                                                                                                                                                                                                                                                                                                                                                                                                                                                                                                                                                                                                                                                                                                                                                                                                                                                                                                                                                                                                                                                                                                                                                                                                                                                                                                                                                                                                                                                                                                                                                                                                                                                                                                               |                                               |  |
| Submitted To                           |                                           | For Refer                                           | ence Approval                                                                                                                                                                                                                                                                                                                                                                                                                                                                                                                                                                                                                                                                                                                                                                                                                                                                                                                                                                                                                                                                                                                                                                                                                                                                                                                                                                                                                                                                                                                                                                                                                                                                                                                                                                                                                                                                                                                                                                                                                                                                                                                 | Construction                                  |  |
| Unit Designation                       |                                           | Schedule No.                                        |                                                                                                                                                                                                                                                                                                                                                                                                                                                                                                                                                                                                                                                                                                                                                                                                                                                                                                                                                                                                                                                                                                                                                                                                                                                                                                                                                                                                                                                                                                                                                                                                                                                                                                                                                                                                                                                                                                                                                                                                                                                                                                                               |                                               |  |
| GENERAL FEATURES                       |                                           |                                                     |                                                                                                                                                                                                                                                                                                                                                                                                                                                                                                                                                                                                                                                                                                                                                                                                                                                                                                                                                                                                                                                                                                                                                                                                                                                                                                                                                                                                                                                                                                                                                                                                                                                                                                                                                                                                                                                                                                                                                                                                                                                                                                                               |                                               |  |
| -Floor Stand or Ceiling Mount          |                                           |                                                     |                                                                                                                                                                                                                                                                                                                                                                                                                                                                                                                                                                                                                                                                                                                                                                                                                                                                                                                                                                                                                                                                                                                                                                                                                                                                                                                                                                                                                                                                                                                                                                                                                                                                                                                                                                                                                                                                                                                                                                                                                                                                                                                               |                                               |  |
| -Quiet Operation -Multi-Speed Fan      |                                           |                                                     | - manual | -                                             |  |
| -4-way Discharge Air Flow              |                                           | Hilling                                             |                                                                                                                                                                                                                                                                                                                                                                                                                                                                                                                                                                                                                                                                                                                                                                                                                                                                                                                                                                                                                                                                                                                                                                                                                                                                                                                                                                                                                                                                                                                                                                                                                                                                                                                                                                                                                                                                                                                                                                                                                                                                                                                               |                                               |  |
| -Swing Louvers -Remote Control Lockout |                                           |                                                     | *                                                                                                                                                                                                                                                                                                                                                                                                                                                                                                                                                                                                                                                                                                                                                                                                                                                                                                                                                                                                                                                                                                                                                                                                                                                                                                                                                                                                                                                                                                                                                                                                                                                                                                                                                                                                                                                                                                                                                                                                                                                                                                                             |                                               |  |
| -Wired and Wireless Remote Controller  | re                                        |                                                     | G GREE                                                                                                                                                                                                                                                                                                                                                                                                                                                                                                                                                                                                                                                                                                                                                                                                                                                                                                                                                                                                                                                                                                                                                                                                                                                                                                                                                                                                                                                                                                                                                                                                                                                                                                                                                                                                                                                                                                                                                                                                                                                                                                                        |                                               |  |
| -Limited 5 yr. Parts Warranty          | 3                                         | GONE D                                              | THE RESERVE                                                                                                                                                                                                                                                                                                                                                                                                                                                                                                                                                                                                                                                                                                                                                                                                                                                                                                                                                                                                                                                                                                                                                                                                                                                                                                                                                                                                                                                                                                                                                                                                                                                                                                                                                                                                                                                                                                                                                                                                                                                                                                                   | IN DEPT. DO                                   |  |
| Enfined 5 yr. 1 dits warranty          |                                           | Freder ♥ Date (DDE)                                 |                                                                                                                                                                                                                                                                                                                                                                                                                                                                                                                                                                                                                                                                                                                                                                                                                                                                                                                                                                                                                                                                                                                                                                                                                                                                                                                                                                                                                                                                                                                                                                                                                                                                                                                                                                                                                                                                                                                                                                                                                                                                                                                               |                                               |  |
|                                        |                                           |                                                     |                                                                                                                                                                                                                                                                                                                                                                                                                                                                                                                                                                                                                                                                                                                                                                                                                                                                                                                                                                                                                                                                                                                                                                                                                                                                                                                                                                                                                                                                                                                                                                                                                                                                                                                                                                                                                                                                                                                                                                                                                                                                                                                               |                                               |  |
| System Ra                              | Physical Specifications                   |                                                     |                                                                                                                                                                                                                                                                                                                                                                                                                                                                                                                                                                                                                                                                                                                                                                                                                                                                                                                                                                                                                                                                                                                                                                                                                                                                                                                                                                                                                                                                                                                                                                                                                                                                                                                                                                                                                                                                                                                                                                                                                                                                                                                               |                                               |  |
| Cooling*                               | 17,065 BTU/H                              | Unit Dimensions (LxHx[                              | 2)                                                                                                                                                                                                                                                                                                                                                                                                                                                                                                                                                                                                                                                                                                                                                                                                                                                                                                                                                                                                                                                                                                                                                                                                                                                                                                                                                                                                                                                                                                                                                                                                                                                                                                                                                                                                                                                                                                                                                                                                                                                                                                                            | 48.0 x 27.5 x 9.0 -in                         |  |
| Rated Capacity                         | 17,000 010/11                             | OTHE DIFFICUSIONS (EXTIXE                           | ))                                                                                                                                                                                                                                                                                                                                                                                                                                                                                                                                                                                                                                                                                                                                                                                                                                                                                                                                                                                                                                                                                                                                                                                                                                                                                                                                                                                                                                                                                                                                                                                                                                                                                                                                                                                                                                                                                                                                                                                                                                                                                                                            | 46.0 x 27.5 x 9.0 -III<br>1220 x 700 x 225-mm |  |
| Heating*                               |                                           |                                                     |                                                                                                                                                                                                                                                                                                                                                                                                                                                                                                                                                                                                                                                                                                                                                                                                                                                                                                                                                                                                                                                                                                                                                                                                                                                                                                                                                                                                                                                                                                                                                                                                                                                                                                                                                                                                                                                                                                                                                                                                                                                                                                                               | 1220 X 700 X 223-111111                       |  |
| Rated Capacity                         | 18,772 BTU/H                              | Weight (Net/Shipping)                               |                                                                                                                                                                                                                                                                                                                                                                                                                                                                                                                                                                                                                                                                                                                                                                                                                                                                                                                                                                                                                                                                                                                                                                                                                                                                                                                                                                                                                                                                                                                                                                                                                                                                                                                                                                                                                                                                                                                                                                                                                                                                                                                               | 88/110 LBS                                    |  |
| 9                                      | .,                                        | 3 7 ( 3 3 7 7 3)                                    |                                                                                                                                                                                                                                                                                                                                                                                                                                                                                                                                                                                                                                                                                                                                                                                                                                                                                                                                                                                                                                                                                                                                                                                                                                                                                                                                                                                                                                                                                                                                                                                                                                                                                                                                                                                                                                                                                                                                                                                                                                                                                                                               |                                               |  |
| Sound Level (Hi/Lo)**                  |                                           | Drain Size (OD)                                     |                                                                                                                                                                                                                                                                                                                                                                                                                                                                                                                                                                                                                                                                                                                                                                                                                                                                                                                                                                                                                                                                                                                                                                                                                                                                                                                                                                                                                                                                                                                                                                                                                                                                                                                                                                                                                                                                                                                                                                                                                                                                                                                               | 0.67-in                                       |  |
| Cooling                                | 45/40 dbA                                 |                                                     |                                                                                                                                                                                                                                                                                                                                                                                                                                                                                                                                                                                                                                                                                                                                                                                                                                                                                                                                                                                                                                                                                                                                                                                                                                                                                                                                                                                                                                                                                                                                                                                                                                                                                                                                                                                                                                                                                                                                                                                                                                                                                                                               | 17-mm                                         |  |
| Heating                                | 45/40 dbA                                 |                                                     |                                                                                                                                                                                                                                                                                                                                                                                                                                                                                                                                                                                                                                                                                                                                                                                                                                                                                                                                                                                                                                                                                                                                                                                                                                                                                                                                                                                                                                                                                                                                                                                                                                                                                                                                                                                                                                                                                                                                                                                                                                                                                                                               |                                               |  |
| Air Flow (max)                         |                                           |                                                     |                                                                                                                                                                                                                                                                                                                                                                                                                                                                                                                                                                                                                                                                                                                                                                                                                                                                                                                                                                                                                                                                                                                                                                                                                                                                                                                                                                                                                                                                                                                                                                                                                                                                                                                                                                                                                                                                                                                                                                                                                                                                                                                               |                                               |  |
| Indoor Fan                             | 559 CFM                                   |                                                     |                                                                                                                                                                                                                                                                                                                                                                                                                                                                                                                                                                                                                                                                                                                                                                                                                                                                                                                                                                                                                                                                                                                                                                                                                                                                                                                                                                                                                                                                                                                                                                                                                                                                                                                                                                                                                                                                                                                                                                                                                                                                                                                               |                                               |  |
|                                        |                                           |                                                     |                                                                                                                                                                                                                                                                                                                                                                                                                                                                                                                                                                                                                                                                                                                                                                                                                                                                                                                                                                                                                                                                                                                                                                                                                                                                                                                                                                                                                                                                                                                                                                                                                                                                                                                                                                                                                                                                                                                                                                                                                                                                                                                               |                                               |  |
| Electrical R                           | latin a                                   | Refrigerant Piping Data                             |                                                                                                                                                                                                                                                                                                                                                                                                                                                                                                                                                                                                                                                                                                                                                                                                                                                                                                                                                                                                                                                                                                                                                                                                                                                                                                                                                                                                                                                                                                                                                                                                                                                                                                                                                                                                                                                                                                                                                                                                                                                                                                                               |                                               |  |
| Electrical N                           | Refrigerant Piping Data                   |                                                     |                                                                                                                                                                                                                                                                                                                                                                                                                                                                                                                                                                                                                                                                                                                                                                                                                                                                                                                                                                                                                                                                                                                                                                                                                                                                                                                                                                                                                                                                                                                                                                                                                                                                                                                                                                                                                                                                                                                                                                                                                                                                                                                               |                                               |  |
| Fan Motor                              |                                           | Refrigerant Type                                    |                                                                                                                                                                                                                                                                                                                                                                                                                                                                                                                                                                                                                                                                                                                                                                                                                                                                                                                                                                                                                                                                                                                                                                                                                                                                                                                                                                                                                                                                                                                                                                                                                                                                                                                                                                                                                                                                                                                                                                                                                                                                                                                               | R410A                                         |  |
| Output Power                           | 110 W                                     | 3 - 31-                                             |                                                                                                                                                                                                                                                                                                                                                                                                                                                                                                                                                                                                                                                                                                                                                                                                                                                                                                                                                                                                                                                                                                                                                                                                                                                                                                                                                                                                                                                                                                                                                                                                                                                                                                                                                                                                                                                                                                                                                                                                                                                                                                                               |                                               |  |
| FLA                                    | 0.56 A                                    | Gas Pipe Size (OD)                                  |                                                                                                                                                                                                                                                                                                                                                                                                                                                                                                                                                                                                                                                                                                                                                                                                                                                                                                                                                                                                                                                                                                                                                                                                                                                                                                                                                                                                                                                                                                                                                                                                                                                                                                                                                                                                                                                                                                                                                                                                                                                                                                                               | 1/2-in                                        |  |
| Power Supply                           |                                           | Liquid Pipe Size (OD)                               |                                                                                                                                                                                                                                                                                                                                                                                                                                                                                                                                                                                                                                                                                                                                                                                                                                                                                                                                                                                                                                                                                                                                                                                                                                                                                                                                                                                                                                                                                                                                                                                                                                                                                                                                                                                                                                                                                                                                                                                                                                                                                                                               | 1/4-in                                        |  |
| Normal Operational Voltage             | 208/230 V, 1 Phase, 60 Hz                 |                                                     |                                                                                                                                                                                                                                                                                                                                                                                                                                                                                                                                                                                                                                                                                                                                                                                                                                                                                                                                                                                                                                                                                                                                                                                                                                                                                                                                                                                                                                                                                                                                                                                                                                                                                                                                                                                                                                                                                                                                                                                                                                                                                                                               |                                               |  |
| Voltage Range                          | 187 - 253 V                               | Connection Method                                   |                                                                                                                                                                                                                                                                                                                                                                                                                                                                                                                                                                                                                                                                                                                                                                                                                                                                                                                                                                                                                                                                                                                                                                                                                                                                                                                                                                                                                                                                                                                                                                                                                                                                                                                                                                                                                                                                                                                                                                                                                                                                                                                               | Flared                                        |  |
| MCA                                    | 1.0 A                                     |                                                     |                                                                                                                                                                                                                                                                                                                                                                                                                                                                                                                                                                                                                                                                                                                                                                                                                                                                                                                                                                                                                                                                                                                                                                                                                                                                                                                                                                                                                                                                                                                                                                                                                                                                                                                                                                                                                                                                                                                                                                                                                                                                                                                               |                                               |  |
| Interconnecting Cable Wire Size        | 14-4 AWG                                  |                                                     |                                                                                                                                                                                                                                                                                                                                                                                                                                                                                                                                                                                                                                                                                                                                                                                                                                                                                                                                                                                                                                                                                                                                                                                                                                                                                                                                                                                                                                                                                                                                                                                                                                                                                                                                                                                                                                                                                                                                                                                                                                                                                                                               |                                               |  |
|                                        |                                           | * Test conditions are based of                      |                                                                                                                                                                                                                                                                                                                                                                                                                                                                                                                                                                                                                                                                                                                                                                                                                                                                                                                                                                                                                                                                                                                                                                                                                                                                                                                                                                                                                                                                                                                                                                                                                                                                                                                                                                                                                                                                                                                                                                                                                                                                                                                               |                                               |  |
|                                        |                                           | **Sound Power ratings are per AHRI 270 and AHRI 350 |                                                                                                                                                                                                                                                                                                                                                                                                                                                                                                                                                                                                                                                                                                                                                                                                                                                                                                                                                                                                                                                                                                                                                                                                                                                                                                                                                                                                                                                                                                                                                                                                                                                                                                                                                                                                                                                                                                                                                                                                                                                                                                                               |                                               |  |
| RANOZ                                  | AHRI                                      | CERTIFIED                                           |                                                                                                                                                                                                                                                                                                                                                                                                                                                                                                                                                                                                                                                                                                                                                                                                                                                                                                                                                                                                                                                                                                                                                                                                                                                                                                                                                                                                                                                                                                                                                                                                                                                                                                                                                                                                                                                                                                                                                                                                                                                                                                                               | (TD)                                          |  |