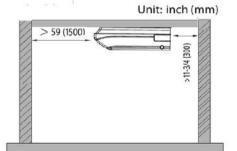

|  |

# **DIMENSIONAL SPECIFICATIONS**

## FLR12HP230V1AF

## 12,000 BTUH MODEL

Model # FLR12HP230V1AF 12,000 BTUH 230V









| Dimens |  |  |  |  |  |
|--------|--|--|--|--|--|
|        |  |  |  |  |  |
|        |  |  |  |  |  |
|        |  |  |  |  |  |
|        |  |  |  |  |  |

| (mm)     |
|----------|
| (inches) |

| Α    | В   | С    | D    | Н    | Н    |
|------|-----|------|------|------|------|
| 1220 | 225 | 1158 | 280  | 700  | 700  |
| 48.0 | 8.9 | 45.6 | 11.0 | 27.6 | 27.6 |

Note: Size refrigerant lines based on evaporator port sizes.

# **MINIMUM CLEARANCE**

## ♦ Wall type





## Ceiling type





#### Notes:

- 1. Recommended Interconnecting Cable Type Stranded Bare Copper Conductors THHN 600V Unshielded Wire
- 2. Power wiring cable size must comply with applicable national and local codes.
- 3. Test conditions are based on AHRI 210/240.



Specifications are subject to change without notice. Manufacturer reserves the right to discontinue or modify specifications or designs without notice or without incurring obligations. All rights reserved.