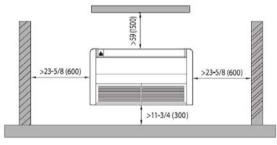

|  |

# **DIMENSIONAL SPECIFICATIONS**

## FLR12HP230V1AF

## 12,000 BTUH MODEL

Model # FLR12HP230V1AF 12,000 BTUH 230V









| Dimens |  |  |  |  |  |
|--------|--|--|--|--|--|
|        |  |  |  |  |  |
|        |  |  |  |  |  |
|        |  |  |  |  |  |
|        |  |  |  |  |  |

| (mm)     |
|----------|
| (inches) |

| Α    | В   | С    | D    | Н    | Н    |
|------|-----|------|------|------|------|
| 1220 | 225 | 1158 | 280  | 700  | 700  |
| 48.0 | 8.9 | 45.6 | 11.0 | 27.6 | 27.6 |

Note: Size refrigerant lines based on evaporator port sizes.

# **MINIMUM CLEARANCE**

## ♦ Wall type





## Ceiling type





#### Notes:

- 1. Recommended Interconnecting Cable Type Stranded Bare Copper Conductors THHN 600V Unshielded Wire
- 2. Power wiring cable size must comply with applicable national and local codes.
- 3. Test conditions are based on AHRI 210/240.



Specifications are subject to change without notice. Manufacturer reserves the right to discontinue or modify specifications or designs without notice or without incurring obligations. All rights reserved.