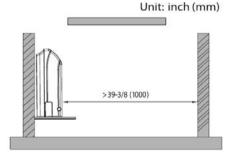

|  |

# **DIMENSIONAL SPECIFICATIONS**

## FLR12HP230V1AF

## 12,000 BTUH MODEL

Model # FLR12HP230V1AF 12,000 BTUH 230V









| Dimens |  |  |  |  |  |
|--------|--|--|--|--|--|
|        |  |  |  |  |  |
|        |  |  |  |  |  |
|        |  |  |  |  |  |
|        |  |  |  |  |  |

| (mm)     |
|----------|
| (inches) |

| Α    | В   | С    | D    | Н    | Н    |
|------|-----|------|------|------|------|
| 1220 | 225 | 1158 | 280  | 700  | 700  |
| 48.0 | 8.9 | 45.6 | 11.0 | 27.6 | 27.6 |

Note: Size refrigerant lines based on evaporator port sizes.

# **MINIMUM CLEARANCE**

## ♦ Wall type





## Ceiling type





#### Notes:

- 1. Recommended Interconnecting Cable Type Stranded Bare Copper Conductors THHN 600V Unshielded Wire
- 2. Power wiring cable size must comply with applicable national and local codes.
- 3. Test conditions are based on AHRI 210/240.



Specifications are subject to change without notice. Manufacturer reserves the right to discontinue or modify specifications or designs without notice or without incurring obligations. All rights reserved.