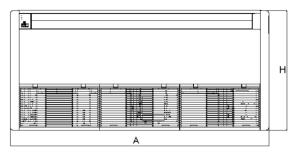

| Change for Life                             |                           | Multi-Room Ductless systems               |                                                                                                                                                                                                                                                                                                                                                                                                                                                                                                                                                                                                                                                                                                                                                                                                                                                                                                                                                                                                                                                                                                                                                                                                                                                                                                                                                                                                                                                                                                                                                                                                                                                                                                                                                                                                                                                                                                                                                                                                                                                                                                                               |  |
|---------------------------------------------|---------------------------|-------------------------------------------|-------------------------------------------------------------------------------------------------------------------------------------------------------------------------------------------------------------------------------------------------------------------------------------------------------------------------------------------------------------------------------------------------------------------------------------------------------------------------------------------------------------------------------------------------------------------------------------------------------------------------------------------------------------------------------------------------------------------------------------------------------------------------------------------------------------------------------------------------------------------------------------------------------------------------------------------------------------------------------------------------------------------------------------------------------------------------------------------------------------------------------------------------------------------------------------------------------------------------------------------------------------------------------------------------------------------------------------------------------------------------------------------------------------------------------------------------------------------------------------------------------------------------------------------------------------------------------------------------------------------------------------------------------------------------------------------------------------------------------------------------------------------------------------------------------------------------------------------------------------------------------------------------------------------------------------------------------------------------------------------------------------------------------------------------------------------------------------------------------------------------------|--|
| Submittal Data: FLR12H                      | IP230V1AF                 | 12,000 BTU/H Universal Floor/Ceiling Unit |                                                                                                                                                                                                                                                                                                                                                                                                                                                                                                                                                                                                                                                                                                                                                                                                                                                                                                                                                                                                                                                                                                                                                                                                                                                                                                                                                                                                                                                                                                                                                                                                                                                                                                                                                                                                                                                                                                                                                                                                                                                                                                                               |  |
| Job Name                                    |                           | Location I                                | Date                                                                                                                                                                                                                                                                                                                                                                                                                                                                                                                                                                                                                                                                                                                                                                                                                                                                                                                                                                                                                                                                                                                                                                                                                                                                                                                                                                                                                                                                                                                                                                                                                                                                                                                                                                                                                                                                                                                                                                                                                                                                                                                          |  |
| Purchaser                                   |                           | Engineer                                  |                                                                                                                                                                                                                                                                                                                                                                                                                                                                                                                                                                                                                                                                                                                                                                                                                                                                                                                                                                                                                                                                                                                                                                                                                                                                                                                                                                                                                                                                                                                                                                                                                                                                                                                                                                                                                                                                                                                                                                                                                                                                                                                               |  |
| Submitted To                                |                           | For Reference                             | Approval Construction                                                                                                                                                                                                                                                                                                                                                                                                                                                                                                                                                                                                                                                                                                                                                                                                                                                                                                                                                                                                                                                                                                                                                                                                                                                                                                                                                                                                                                                                                                                                                                                                                                                                                                                                                                                                                                                                                                                                                                                                                                                                                                         |  |
| Unit Designation                            |                           | Schedule No.                              |                                                                                                                                                                                                                                                                                                                                                                                                                                                                                                                                                                                                                                                                                                                                                                                                                                                                                                                                                                                                                                                                                                                                                                                                                                                                                                                                                                                                                                                                                                                                                                                                                                                                                                                                                                                                                                                                                                                                                                                                                                                                                                                               |  |
| GENERAL FEATURES                            |                           |                                           |                                                                                                                                                                                                                                                                                                                                                                                                                                                                                                                                                                                                                                                                                                                                                                                                                                                                                                                                                                                                                                                                                                                                                                                                                                                                                                                                                                                                                                                                                                                                                                                                                                                                                                                                                                                                                                                                                                                                                                                                                                                                                                                               |  |
| -Floor Stand or Ceiling Mount               |                           | A                                         |                                                                                                                                                                                                                                                                                                                                                                                                                                                                                                                                                                                                                                                                                                                                                                                                                                                                                                                                                                                                                                                                                                                                                                                                                                                                                                                                                                                                                                                                                                                                                                                                                                                                                                                                                                                                                                                                                                                                                                                                                                                                                                                               |  |
| -Quiet Operation -Multi-Speed Fan           |                           |                                           | -                                                                                                                                                                                                                                                                                                                                                                                                                                                                                                                                                                                                                                                                                                                                                                                                                                                                                                                                                                                                                                                                                                                                                                                                                                                                                                                                                                                                                                                                                                                                                                                                                                                                                                                                                                                                                                                                                                                                                                                                                                                                                                                             |  |
| -4-way Discharge Air Flow<br>-Swing Louvers |                           | Hilli                                     | W.                                                                                                                                                                                                                                                                                                                                                                                                                                                                                                                                                                                                                                                                                                                                                                                                                                                                                                                                                                                                                                                                                                                                                                                                                                                                                                                                                                                                                                                                                                                                                                                                                                                                                                                                                                                                                                                                                                                                                                                                                                                                                                                            |  |
| -Remote Control Lockout                     |                           |                                           |                                                                                                                                                                                                                                                                                                                                                                                                                                                                                                                                                                                                                                                                                                                                                                                                                                                                                                                                                                                                                                                                                                                                                                                                                                                                                                                                                                                                                                                                                                                                                                                                                                                                                                                                                                                                                                                                                                                                                                                                                                                                                                                               |  |
| -Wired and Wireless Remote Controllers      |                           |                                           | O-Grace:                                                                                                                                                                                                                                                                                                                                                                                                                                                                                                                                                                                                                                                                                                                                                                                                                                                                                                                                                                                                                                                                                                                                                                                                                                                                                                                                                                                                                                                                                                                                                                                                                                                                                                                                                                                                                                                                                                                                                                                                                                                                                                                      |  |
| -Limited 5 yr. Parts Warranty               |                           | - Same -                                  | THE RESIDENCE                                                                                                                                                                                                                                                                                                                                                                                                                                                                                                                                                                                                                                                                                                                                                                                                                                                                                                                                                                                                                                                                                                                                                                                                                                                                                                                                                                                                                                                                                                                                                                                                                                                                                                                                                                                                                                                                                                                                                                                                                                                                                                                 |  |
|                                             |                           | 2922                                      | THE RESERVE TO SERVE THE PARTY OF THE PARTY |  |
|                                             |                           |                                           |                                                                                                                                                                                                                                                                                                                                                                                                                                                                                                                                                                                                                                                                                                                                                                                                                                                                                                                                                                                                                                                                                                                                                                                                                                                                                                                                                                                                                                                                                                                                                                                                                                                                                                                                                                                                                                                                                                                                                                                                                                                                                                                               |  |
|                                             |                           |                                           |                                                                                                                                                                                                                                                                                                                                                                                                                                                                                                                                                                                                                                                                                                                                                                                                                                                                                                                                                                                                                                                                                                                                                                                                                                                                                                                                                                                                                                                                                                                                                                                                                                                                                                                                                                                                                                                                                                                                                                                                                                                                                                                               |  |
| System Ratin Cooling*                       | ngs                       | Physica                                   | al Specifications                                                                                                                                                                                                                                                                                                                                                                                                                                                                                                                                                                                                                                                                                                                                                                                                                                                                                                                                                                                                                                                                                                                                                                                                                                                                                                                                                                                                                                                                                                                                                                                                                                                                                                                                                                                                                                                                                                                                                                                                                                                                                                             |  |
| Rated Capacity                              | 11,946 BTU/H              | Unit Dimensions (LxHxD)                   | 48.0 x 27.5 x 9.0 -in                                                                                                                                                                                                                                                                                                                                                                                                                                                                                                                                                                                                                                                                                                                                                                                                                                                                                                                                                                                                                                                                                                                                                                                                                                                                                                                                                                                                                                                                                                                                                                                                                                                                                                                                                                                                                                                                                                                                                                                                                                                                                                         |  |
| Nation Supposts                             | 11,710 010,111            | OTIK DIMONSIONS (EXTIND)                  | 1220 x 700 x 225-mm                                                                                                                                                                                                                                                                                                                                                                                                                                                                                                                                                                                                                                                                                                                                                                                                                                                                                                                                                                                                                                                                                                                                                                                                                                                                                                                                                                                                                                                                                                                                                                                                                                                                                                                                                                                                                                                                                                                                                                                                                                                                                                           |  |
| Heating*                                    |                           |                                           |                                                                                                                                                                                                                                                                                                                                                                                                                                                                                                                                                                                                                                                                                                                                                                                                                                                                                                                                                                                                                                                                                                                                                                                                                                                                                                                                                                                                                                                                                                                                                                                                                                                                                                                                                                                                                                                                                                                                                                                                                                                                                                                               |  |
| Rated Capacity                              | 13,1400 BTU/H             | Weight (Net/Shipping)                     | 88/110 LBS                                                                                                                                                                                                                                                                                                                                                                                                                                                                                                                                                                                                                                                                                                                                                                                                                                                                                                                                                                                                                                                                                                                                                                                                                                                                                                                                                                                                                                                                                                                                                                                                                                                                                                                                                                                                                                                                                                                                                                                                                                                                                                                    |  |
|                                             |                           |                                           |                                                                                                                                                                                                                                                                                                                                                                                                                                                                                                                                                                                                                                                                                                                                                                                                                                                                                                                                                                                                                                                                                                                                                                                                                                                                                                                                                                                                                                                                                                                                                                                                                                                                                                                                                                                                                                                                                                                                                                                                                                                                                                                               |  |
| Sound Level (Hi/Lo)**                       |                           | Drain Size (OD)                           | 0.67-in                                                                                                                                                                                                                                                                                                                                                                                                                                                                                                                                                                                                                                                                                                                                                                                                                                                                                                                                                                                                                                                                                                                                                                                                                                                                                                                                                                                                                                                                                                                                                                                                                                                                                                                                                                                                                                                                                                                                                                                                                                                                                                                       |  |
| Cooling                                     | 40/36 dbA                 |                                           | 17-mm                                                                                                                                                                                                                                                                                                                                                                                                                                                                                                                                                                                                                                                                                                                                                                                                                                                                                                                                                                                                                                                                                                                                                                                                                                                                                                                                                                                                                                                                                                                                                                                                                                                                                                                                                                                                                                                                                                                                                                                                                                                                                                                         |  |
| Heating                                     | 40/36 dbA                 |                                           |                                                                                                                                                                                                                                                                                                                                                                                                                                                                                                                                                                                                                                                                                                                                                                                                                                                                                                                                                                                                                                                                                                                                                                                                                                                                                                                                                                                                                                                                                                                                                                                                                                                                                                                                                                                                                                                                                                                                                                                                                                                                                                                               |  |
| Air Flow (max)                              |                           |                                           |                                                                                                                                                                                                                                                                                                                                                                                                                                                                                                                                                                                                                                                                                                                                                                                                                                                                                                                                                                                                                                                                                                                                                                                                                                                                                                                                                                                                                                                                                                                                                                                                                                                                                                                                                                                                                                                                                                                                                                                                                                                                                                                               |  |
| Indoor Fan                                  | 382 CFM                   |                                           |                                                                                                                                                                                                                                                                                                                                                                                                                                                                                                                                                                                                                                                                                                                                                                                                                                                                                                                                                                                                                                                                                                                                                                                                                                                                                                                                                                                                                                                                                                                                                                                                                                                                                                                                                                                                                                                                                                                                                                                                                                                                                                                               |  |
|                                             |                           |                                           |                                                                                                                                                                                                                                                                                                                                                                                                                                                                                                                                                                                                                                                                                                                                                                                                                                                                                                                                                                                                                                                                                                                                                                                                                                                                                                                                                                                                                                                                                                                                                                                                                                                                                                                                                                                                                                                                                                                                                                                                                                                                                                                               |  |
|                                             |                           |                                           |                                                                                                                                                                                                                                                                                                                                                                                                                                                                                                                                                                                                                                                                                                                                                                                                                                                                                                                                                                                                                                                                                                                                                                                                                                                                                                                                                                                                                                                                                                                                                                                                                                                                                                                                                                                                                                                                                                                                                                                                                                                                                                                               |  |
| Floridad Bu                                 | •                         | D.C.                                      | and Diving Date                                                                                                                                                                                                                                                                                                                                                                                                                                                                                                                                                                                                                                                                                                                                                                                                                                                                                                                                                                                                                                                                                                                                                                                                                                                                                                                                                                                                                                                                                                                                                                                                                                                                                                                                                                                                                                                                                                                                                                                                                                                                                                               |  |
| Electrical Rat                              | ings                      | Refrigerant Piping Data                   |                                                                                                                                                                                                                                                                                                                                                                                                                                                                                                                                                                                                                                                                                                                                                                                                                                                                                                                                                                                                                                                                                                                                                                                                                                                                                                                                                                                                                                                                                                                                                                                                                                                                                                                                                                                                                                                                                                                                                                                                                                                                                                                               |  |
| Fan Motor                                   |                           | Refrigerant Type                          | R410A                                                                                                                                                                                                                                                                                                                                                                                                                                                                                                                                                                                                                                                                                                                                                                                                                                                                                                                                                                                                                                                                                                                                                                                                                                                                                                                                                                                                                                                                                                                                                                                                                                                                                                                                                                                                                                                                                                                                                                                                                                                                                                                         |  |
| Output Power                                | 55 W                      |                                           |                                                                                                                                                                                                                                                                                                                                                                                                                                                                                                                                                                                                                                                                                                                                                                                                                                                                                                                                                                                                                                                                                                                                                                                                                                                                                                                                                                                                                                                                                                                                                                                                                                                                                                                                                                                                                                                                                                                                                                                                                                                                                                                               |  |
| FLA                                         | 0.28 A                    | Gas Pipe Size (OD)                        | 3/8-in                                                                                                                                                                                                                                                                                                                                                                                                                                                                                                                                                                                                                                                                                                                                                                                                                                                                                                                                                                                                                                                                                                                                                                                                                                                                                                                                                                                                                                                                                                                                                                                                                                                                                                                                                                                                                                                                                                                                                                                                                                                                                                                        |  |
|                                             |                           |                                           |                                                                                                                                                                                                                                                                                                                                                                                                                                                                                                                                                                                                                                                                                                                                                                                                                                                                                                                                                                                                                                                                                                                                                                                                                                                                                                                                                                                                                                                                                                                                                                                                                                                                                                                                                                                                                                                                                                                                                                                                                                                                                                                               |  |
| Power Supply                                |                           | Liquid Pipe Size (OD)                     | 1/4-in                                                                                                                                                                                                                                                                                                                                                                                                                                                                                                                                                                                                                                                                                                                                                                                                                                                                                                                                                                                                                                                                                                                                                                                                                                                                                                                                                                                                                                                                                                                                                                                                                                                                                                                                                                                                                                                                                                                                                                                                                                                                                                                        |  |
| Normal Operational Voltage                  | 208/230 V, 1 Phase, 60 Hz |                                           |                                                                                                                                                                                                                                                                                                                                                                                                                                                                                                                                                                                                                                                                                                                                                                                                                                                                                                                                                                                                                                                                                                                                                                                                                                                                                                                                                                                                                                                                                                                                                                                                                                                                                                                                                                                                                                                                                                                                                                                                                                                                                                                               |  |
| Voltage Range                               | 187 - 253 V               | Connection Method                         | Flared                                                                                                                                                                                                                                                                                                                                                                                                                                                                                                                                                                                                                                                                                                                                                                                                                                                                                                                                                                                                                                                                                                                                                                                                                                                                                                                                                                                                                                                                                                                                                                                                                                                                                                                                                                                                                                                                                                                                                                                                                                                                                                                        |  |
| MCA Interconnecting Cable Wire Size         | 1.0 A                     |                                           |                                                                                                                                                                                                                                                                                                                                                                                                                                                                                                                                                                                                                                                                                                                                                                                                                                                                                                                                                                                                                                                                                                                                                                                                                                                                                                                                                                                                                                                                                                                                                                                                                                                                                                                                                                                                                                                                                                                                                                                                                                                                                                                               |  |
| Interconnecting Cable Wire Size             | 14-4 AWG                  | * Test conditions are based on AHI        | DI 210/240                                                                                                                                                                                                                                                                                                                                                                                                                                                                                                                                                                                                                                                                                                                                                                                                                                                                                                                                                                                                                                                                                                                                                                                                                                                                                                                                                                                                                                                                                                                                                                                                                                                                                                                                                                                                                                                                                                                                                                                                                                                                                                                    |  |
|                                             |                           | **Sound Power ratings are per AHI         |                                                                                                                                                                                                                                                                                                                                                                                                                                                                                                                                                                                                                                                                                                                                                                                                                                                                                                                                                                                                                                                                                                                                                                                                                                                                                                                                                                                                                                                                                                                                                                                                                                                                                                                                                                                                                                                                                                                                                                                                                                                                                                                               |  |
| TO ASSOCIA                                  | AUDI                      |                                           | (1) 270 dild / ii ii (1) 300                                                                                                                                                                                                                                                                                                                                                                                                                                                                                                                                                                                                                                                                                                                                                                                                                                                                                                                                                                                                                                                                                                                                                                                                                                                                                                                                                                                                                                                                                                                                                                                                                                                                                                                                                                                                                                                                                                                                                                                                                                                                                                  |  |
| ean assert deplating refriger out           | The second                | CERTIFIED no.                             | <b>ELD</b>                                                                                                                                                                                                                                                                                                                                                                                                                                                                                                                                                                                                                                                                                                                                                                                                                                                                                                                                                                                                                                                                                                                                                                                                                                                                                                                                                                                                                                                                                                                                                                                                                                                                                                                                                                                                                                                                                                                                                                                                                                                                                                                    |  |