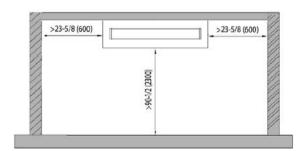

|  |

# **DIMENSIONAL SPECIFICATIONS**

## FLR12HP230V1AF

## 12,000 BTUH MODEL

Model # FLR12HP230V1AF 12,000 BTUH 230V









| Dimens |  |  |  |  |  |
|--------|--|--|--|--|--|
|        |  |  |  |  |  |
|        |  |  |  |  |  |
|        |  |  |  |  |  |
|        |  |  |  |  |  |

| (mm)     |
|----------|
| (inches) |

| Α    | В   | С    | D    | Н    | Н    |
|------|-----|------|------|------|------|
| 1220 | 225 | 1158 | 280  | 700  | 700  |
| 48.0 | 8.9 | 45.6 | 11.0 | 27.6 | 27.6 |

Note: Size refrigerant lines based on evaporator port sizes.

# **MINIMUM CLEARANCE**

## ♦ Wall type





## Ceiling type





#### Notes:

- 1. Recommended Interconnecting Cable Type Stranded Bare Copper Conductors THHN 600V Unshielded Wire
- 2. Power wiring cable size must comply with applicable national and local codes.
- 3. Test conditions are based on AHRI 210/240.



Specifications are subject to change without notice. Manufacturer reserves the right to discontinue or modify specifications or designs without notice or without incurring obligations. All rights reserved.