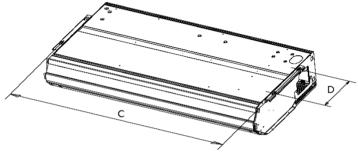

|  |

# **DIMENSIONAL SPECIFICATIONS**

## FLR12HP230V1AF

## 12,000 BTUH MODEL

Model # FLR12HP230V1AF 12,000 BTUH 230V









| Dimens |  |  |  |  |  |
|--------|--|--|--|--|--|
|        |  |  |  |  |  |
|        |  |  |  |  |  |
|        |  |  |  |  |  |
|        |  |  |  |  |  |

| (mm)     |
|----------|
| (inches) |

| Α    | В   | С    | D    | Н    | Н    |
|------|-----|------|------|------|------|
| 1220 | 225 | 1158 | 280  | 700  | 700  |
| 48.0 | 8.9 | 45.6 | 11.0 | 27.6 | 27.6 |

Note: Size refrigerant lines based on evaporator port sizes.

# **MINIMUM CLEARANCE**

## ♦ Wall type





## Ceiling type





#### Notes:

- 1. Recommended Interconnecting Cable Type Stranded Bare Copper Conductors THHN 600V Unshielded Wire
- 2. Power wiring cable size must comply with applicable national and local codes.
- 3. Test conditions are based on AHRI 210/240.



Specifications are subject to change without notice