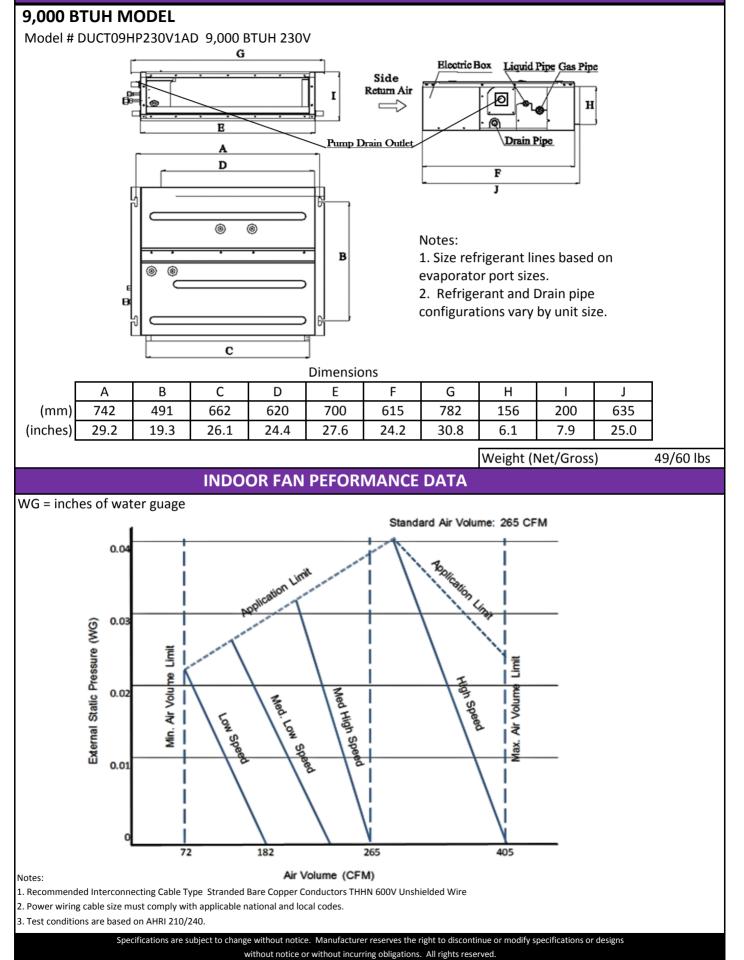

## Multi-Room Ductless systems

| Submittal Data: DUCT09HP230V1AD        |                           |                                                     | 9,000 BTU/H Ceiling Cassette         |                      |                     |  |
|----------------------------------------|---------------------------|-----------------------------------------------------|--------------------------------------|----------------------|---------------------|--|
| Job Name                               |                           | Location Date                                       |                                      |                      |                     |  |
| Purchaser                              |                           | Engineer                                            |                                      |                      |                     |  |
| ibmitted To                            |                           | For                                                 | Reference                            | Approval             | Construction        |  |
| Unit Designation                       |                           | Schedule                                            | No.                                  |                      |                     |  |
| GENERAL FEATURES                       |                           |                                                     |                                      |                      |                     |  |
| -Quiet Operation -Multi-Speed Fan      |                           |                                                     |                                      |                      |                     |  |
| -Medium Static Pressure Capability     |                           |                                                     |                                      |                      | 3                   |  |
| -Slim Line Construction 8" high        |                           |                                                     | the second second                    |                      | 1                   |  |
| -Internal Condensate Drain Pump        |                           | <                                                   |                                      |                      |                     |  |
| -Return Air From Rear Only             |                           |                                                     |                                      |                      | 10                  |  |
| -XK-19 Wired Controllers               |                           |                                                     |                                      |                      |                     |  |
| -Wireless Remote Controllers           |                           |                                                     |                                      |                      |                     |  |
| -Sentry Condensate Overflow Protection |                           | 252                                                 |                                      |                      |                     |  |
| -Limited 5 yr. Parts Warranty          |                           | 1000 (000)<br>(6):20<br>(20) (20)<br>(20) (20)      |                                      | Errer/Causer & GRICE |                     |  |
| , , , , , , , , , , , , , , , , , , ,  |                           |                                                     | 100-100-100<br>(100-100-100)<br>2000 |                      | Parties Treer Du/Of |  |
| System Ratings                         |                           |                                                     | Units Sp                             | ecification & D      | ata                 |  |
| Cooling*                               |                           |                                                     |                                      |                      |                     |  |
| Rated Capacity                         | 8,500 BTU/H               |                                                     |                                      |                      |                     |  |
|                                        |                           | Wired Contr                                         | roller                               |                      | XK-19               |  |
| Heating*                               |                           |                                                     |                                      |                      |                     |  |
| Rated Capacity                         | 9,500 BTU/H               |                                                     |                                      |                      |                     |  |
|                                        |                           |                                                     |                                      |                      |                     |  |
| Sound Level (Hi/Lo)**                  |                           | Condensate                                          | e Drain Lift (Heigh                  | t)                   | 18-in               |  |
| Cooling                                | 37/31 dbA                 |                                                     |                                      |                      | 457-mm              |  |
| Heating                                | 37/31 dbA                 |                                                     |                                      |                      |                     |  |
|                                        |                           | Drain Size (                                        | OD)                                  |                      | 1.0-in              |  |
| Air Flow (min/max)                     |                           |                                                     |                                      |                      | 26-mm               |  |
| Indoor Fan                             | 147/265 CFM               |                                                     |                                      |                      |                     |  |
|                                        |                           |                                                     |                                      |                      |                     |  |
| Ext Static Pressure (max/min)          | 0.040/0.025 inch wg       |                                                     |                                      |                      |                     |  |
|                                        |                           |                                                     |                                      |                      |                     |  |
| Electrical R                           |                           | Retrige                                             | rant Piping Da                       | ta                   |                     |  |
| Fan Motor                              |                           | Refrigera                                           | nt Type                              |                      | R410A               |  |
| Output Power                           | 80 W                      | Reingeru                                            | n type                               |                      | IN TOTA             |  |
| FLA                                    | 0.35 A                    | Gas Pino                                            | Size (OD)                            |                      | 3/8-in              |  |
|                                        | 0.33 A                    | Gas ripe                                            | 512e (OD)                            |                      | 5/0-111             |  |
| Power Supply                           |                           | l iquid Din                                         | e Size (OD)                          |                      | 1/4-in              |  |
| Normal Operational Voltage             | 208/230 V, 1 Phase, 60 Hz |                                                     |                                      |                      | 1/4-111             |  |
| Voltage Range                          | 187 - 253 V               | Connectio                                           | n Method                             |                      | Flared              |  |
| MCA                                    | 1.0 A                     | Connectit                                           |                                      |                      |                     |  |
| Interconnecting Cable Wire Size        | 14-4 AWG                  |                                                     |                                      |                      |                     |  |
|                                        | 14-4 AWG                  | * Test conditi                                      | ons are based on Al                  | HRI 210/240          |                     |  |
|                                        |                           |                                                     |                                      |                      | 50                  |  |
|                                        |                           | **Sound Level ratings are per AHRI 270 and AHRI 350 |                                      |                      |                     |  |
|                                        |                           |                                                     |                                      |                      |                     |  |
| non azone-depleting refrigerant        |                           |                                                     |                                      |                      | LISTED              |  |