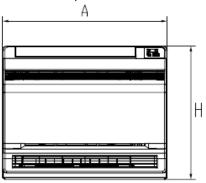

# 12,000 BTUH MODEL

Model # CONS12HP230V1AF 12,000 BTUH 230V

Front

Back

Dimensions

(mm) (inches)

| Α    | В   | С     | Н    |
|------|-----|-------|------|
| 700  | 215 | 200   | 600  |
| 27.6 | 8.5 | 7.875 | 23.6 |