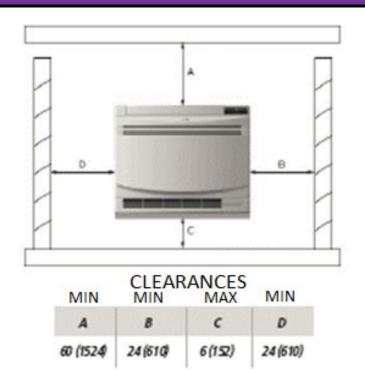

| ZI V ANU AN INI JUV                         |
| R41107A                           | ALDI                      | ERTIFIED THE PROPERTY OF THE P | (EII)                                       |

# **DIMENSIONAL SPECIFICATIONS**

### CONS12HP230V1AF

# 12,000 BTUH MODEL

Model # CONS12HP230V1AF 12,000 BTUH 230V



Front



Back



Dimensions

(mm) (inches)

| Α    | В   | С     | Н    |
|------|-----|-------|------|
| 700  | 215 | 200   | 600  |
| 27.6 | 8.5 | 7.875 | 23.6 |

Note: Size refrigerant lines based on evaporator port sizes.

# **MINIMUM & MAXIMUM CLEARANCES**



Inches (mm)

#### Notes

- 1. Recommended Interconnecting Cable Type Stranded Bare Copper Conductors THHN 600V Unshielded Wire
- 2. Power wiring cable size must comply with applicable national and local codes.
- 3. Test conditions are based on AHRI 210/240.



Specifications are subject to change without notice. Manufacturer reserves the right to discontinue or modify specifications or designs without notice or without incurring obligations. All rights reserved.