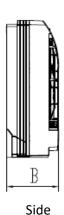

# 12,000 BTUH MODEL

Model # CONS12HP230V1AF 12,000 BTUH 230V

Front

Back

Dimensions

(mm) (inches)

| Α    | В   | С     | Н    |
|------|-----|-------|------|
| 700  | 215 | 200   | 600  |
| 27.6 | 8.5 | 7.875 | 23.6 |