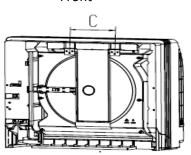

# 12,000 BTUH MODEL

Model # CONS12HP230V1AF 12,000 BTUH 230V

Front

Back

Dimensions

(mm) (inches)

| Α    | В   | С     | Н    |
|------|-----|-------|------|
| 700  | 215 | 200   | 600  |
| 27.6 | 8.5 | 7.875 | 23.6 |