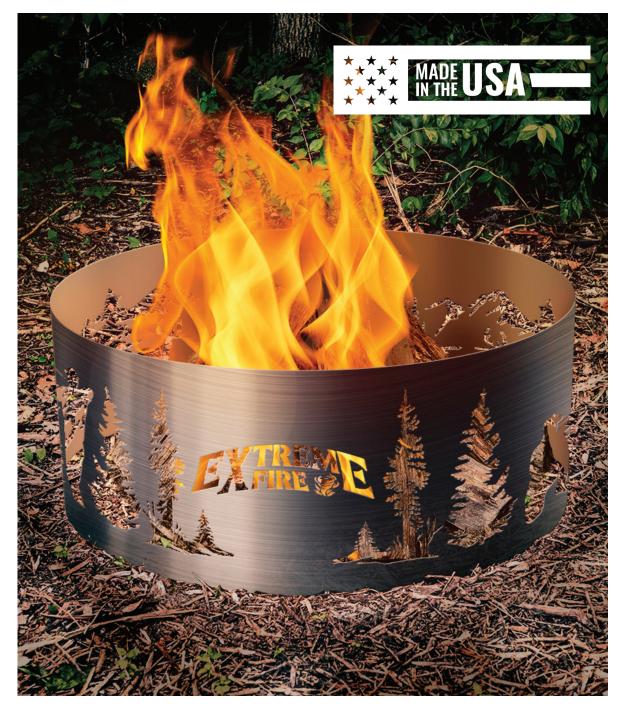

## WOODLAND SPORTS

STEEL FIRE RING

- HEAVY DUTY
- MAINTENANCE FREE
- LASER-CUT PRECISION

## A FULL-SIZED FIRE RING FOR HOME, CABIN, OR CAMPGROUND

These fire rings are built to last, with uncoated steel that weathers over time to a natural, rust-colored patina.

These stunning designs will look great in every backyard. Made in the U.S.A. from rugged and durable 14-gauge steel.

Always check local fire regulations and municipal bylaws to ensure your fire ring, and its use, meets local standards.

MODEL NO. #50009 STEEL FIRE RING "WOODLAND SPORTS"

## **Dimensions:**

Height: 12", Width: 36", Weight: 30lbs

**EXTREMEFIRE.COM** 