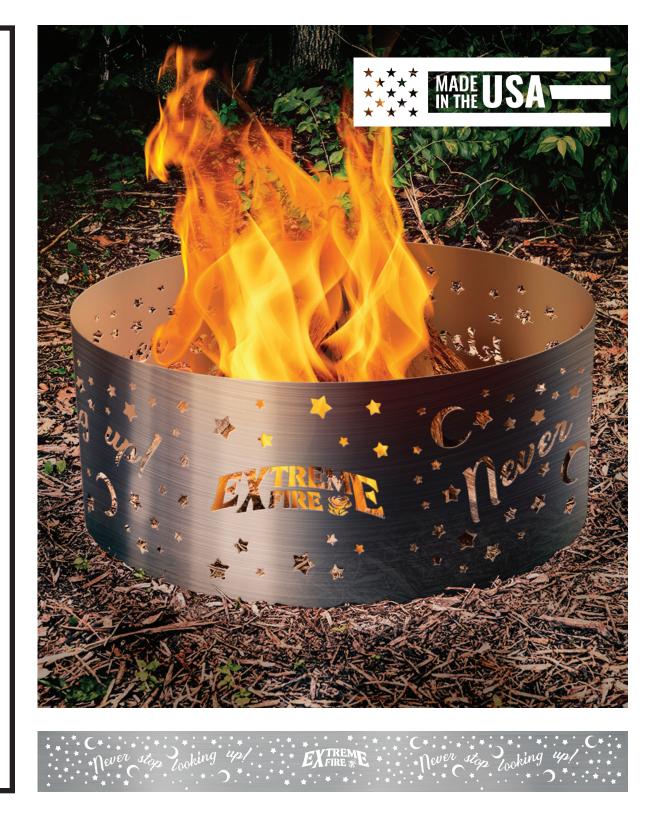

# EXTREME FIRE STARRY NIGHT

STEEL FIRE RING

### LASER-CUT PRECISION

#### A FULL-SIZED FIRE RING FOR HOME, CABIN, OR CAMPGROUND

These fire rings are built to last, with uncoated steel that weathers over time to a natural, rust-colored patina.

These stunning designs will look great in every backyard. Made in the U.S.A. from rugged and durable 14-gauge steel.

Always check local fire regulations and municipal bylaws to ensure your fire ring, and its use, meets local standards.

MODEL NO. #50008 STEEL FIRE RING "STARRY NIGHT"

Dimensions: Height: 12", Width: 36", Weight: 30lbs